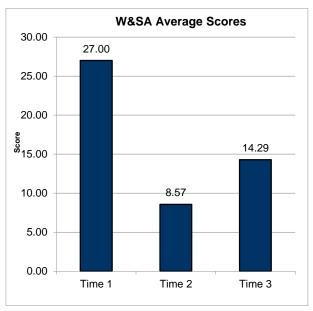

## W&SA

| Client No.   | Time 1 | Time 2 | Time 3 |
|--------------|--------|--------|--------|
| Client No.1  | 32     |        | 11     |
| Client No.2  | 30     | 6      | 5      |
| Client No.3  | 19     | 17     | 28     |
| Client No.4  | 10     | 11     | 5      |
| Client No.5  | 14     |        | 11     |
| Client No.6  | 12     |        | 8      |
| Client No.7  | 12     | 0      | 6      |
| Client No.13 | 8      | 2      | 3      |
| Client No.15 | 22     | 4      | 10     |
| Client No.19 | 30     | 20     | 13     |
| Average      | 27.00  | 8.57   | 14.29  |