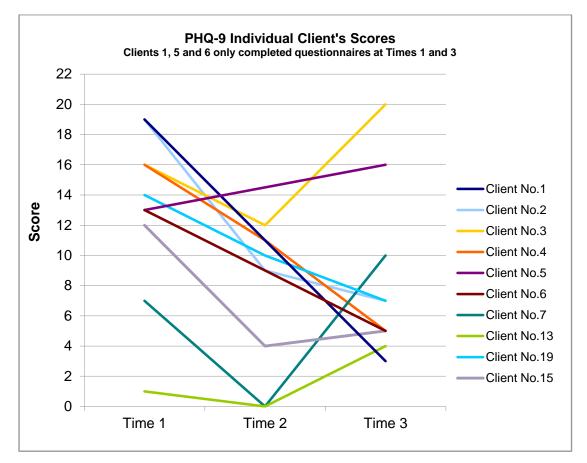

## Appendices 1

| PHQ-9        |        |        |        |  |  |
|--------------|--------|--------|--------|--|--|
| Client No.   | Time 1 | Time 2 | Time 3 |  |  |
| Client No.1  | 19     |        | 3      |  |  |
| Client No.2  | 19     | 9      | 7      |  |  |
| Client No.3  | 16     | 12     | 20     |  |  |
| Client No.4  | 16     | 11     | 5      |  |  |
| Client No.5  | 13     |        | 16     |  |  |
| Client No.6  | 13     |        | 5      |  |  |
| Client No.7  | 7      | 0      | 10     |  |  |
| Client No.13 | 1      | 0      | 4      |  |  |
| Client No.15 | 12     | 4      | 5      |  |  |
| Client No.19 | 14     | 10     | 7      |  |  |
| Average      | 18.57  | 6.57   | 11.71  |  |  |