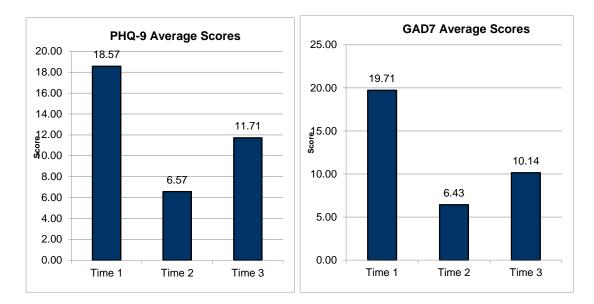

## Appendices 1

| PHQ-9        |        |        |        |  |  |
|--------------|--------|--------|--------|--|--|
| Client No.   | Time 1 | Time 2 | Time 3 |  |  |
| Client No.1  | 19     |        | 3      |  |  |
| Client No.2  | 19     | 9      | 7      |  |  |
| Client No.3  | 16     | 12     | 20     |  |  |
| Client No.4  | 16     | 11     | 5      |  |  |
| Client No.5  | 13     |        | 16     |  |  |
| Client No.6  | 13     |        | 5      |  |  |
| Client No.7  | 7      | 0      | 10     |  |  |
| Client No.13 | 1      | 0      | 4      |  |  |
| Client No.15 | 12     | 4      | 5      |  |  |
| Client No.19 | 14     | 10     | 7      |  |  |
| Average      | 18.57  | 6.57   | 11.71  |  |  |

| GAD7         |        |        |        |  |  |
|--------------|--------|--------|--------|--|--|
| Client No.   | Time 1 | Time 2 | Time 3 |  |  |
| Client No.1  | 14     |        | 2      |  |  |
| Client No.2  | 14     | 5      | 6      |  |  |
| Client No.3  | 16     | 8      | 17     |  |  |
| Client No.4  | 18     | 10     | 3      |  |  |
| Client No.5  | 11     |        | 9      |  |  |
| Client No.6  | 19     |        | 4      |  |  |
| Client No.7  | 12     | 4      | 14     |  |  |
| Client No.13 | 0      | 3      | 3      |  |  |
| Client No.15 | 16     | 4      | 7      |  |  |
| Client No.19 | 18     | 11     | 6      |  |  |
| Average      | 19.71  | 6.43   | 10.14  |  |  |