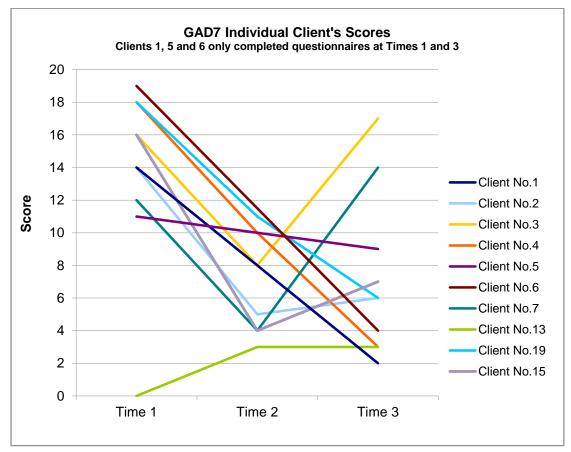

| GAD7         |        |        |        |  |  |
|--------------|--------|--------|--------|--|--|
| Client No.   | Time 1 | Time 2 | Time 3 |  |  |
| Client No.1  | 14     |        | 2      |  |  |
| Client No.2  | 14     | 5      | 6      |  |  |
| Client No.3  | 16     | 8      | 17     |  |  |
| Client No.4  | 18     | 10     | 3      |  |  |
| Client No.5  | 11     |        | 9      |  |  |
| Client No.6  | 19     |        | 4      |  |  |
| Client No.7  | 12     | 4      | 14     |  |  |
| Client No.13 | 0      | 3      | 3      |  |  |
| Client No.15 | 16     | 4      | 7      |  |  |
| Client No.19 | 18     | 11     | 6      |  |  |
| Average      | 19.71  | 6.43   | 10.14  |  |  |