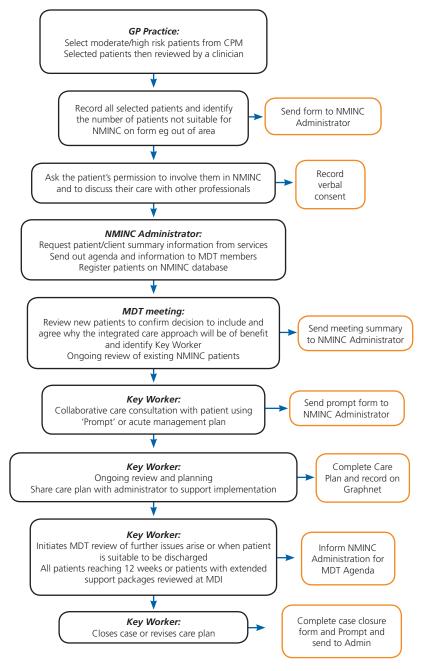

## The NMINC Pathway.

#### NMINC Integrated Care Pathway

| <b>T</b> | he pathway has four main elements. |                               |
|----------|------------------------------------|-------------------------------|
| i)       | selection of patients              | iii) care planning and review |
| ii       | ) multidisciplinary team meetings  | iv) case closure              |

Refer to Appendix 1 for a more detailed account on the Pathway and NMINC Model.