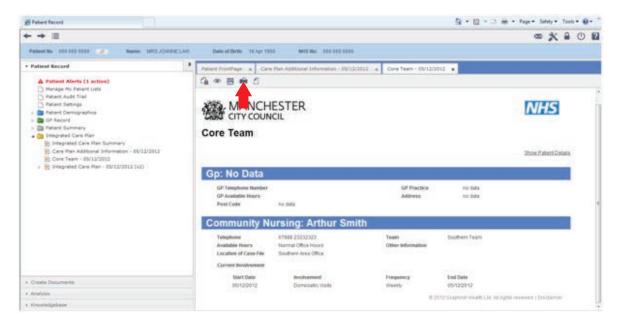

In North Manchester, we have been implementing an integrated way of working known as NMINC – North Manchester Integrated Neighbourhood Care. We have designed a new pathway to provide a more pro-active approach to supporting people who are likely to be admitted to hospital in the near future, and have established multidisciplinary teams to work together to improve care delivery.

### The NMINC approach can be summarised as follows:

- A person-centred pathway and support package, delivered over 12 weeks, produced in collaboration with the patient and managed by a 'Key Worker' who is identified from the 'core' team.
- A 'core' team of GP, Practice Nurse, District Nurse, Active Case Manager and Social Worker.
- Regular identification of adults who are at high or moderate risk of future admission to hospital (based on the 'risk stratification' tool).
- As inclusive as possible e.g. people who are acutely ill, who have now stabilised.
- Services organised around the GP practice and GP as the lead professional.
- Regular team meetings to plan care and problem solve.
- A Key Worker coordinates care and works collaboratively with the patient to agree and implement actions or goals around issue that are **important to them**.
- Includes other relevant services and support based on patient/client priorities and needs including support to self-care and access to local resources.