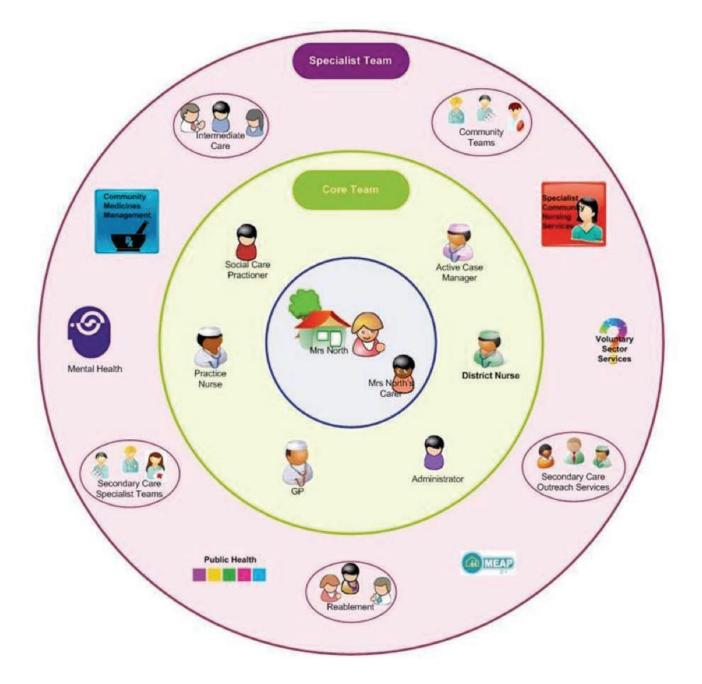

### The NMINC approach can be summarised as follows:

- A person-centred pathway and support package, delivered over 12 weeks, produced in collaboration with the patient and managed by a 'Key Worker' who is identified from the 'core' team.
- A 'core' team of GP, Practice Nurse, District Nurse, Active Case Manager and Social Worker.
- Regular identification of adults who are at high or moderate risk of future admission to hospital (based on the 'risk stratification' tool).
- As inclusive as possible e.g. people who are acutely ill, who have now stabilised.
- Services organised around the GP practice and GP as the lead professional.
- Regular team meetings to plan care and problem solve.
- A Key Worker coordinates care and works collaboratively with the patient to agree and implement actions or goals around issue that are **important to them**.
- Includes other relevant services and support based on patient/client priorities and needs including support to self-care and access to local resources.