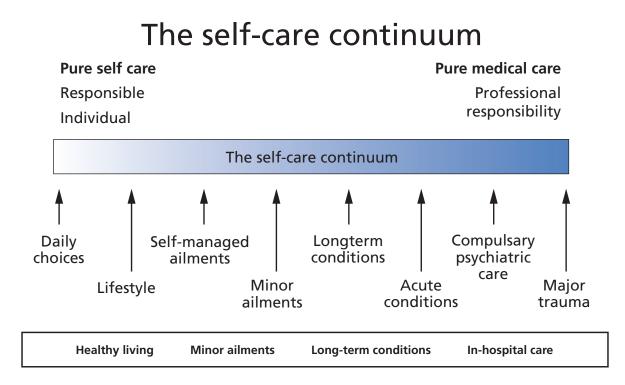

spect of living a healthy life, from brushing our teeth to looking after ourselves when recovering from illness. This includes: staying fit and healthy, both physically and mentally; taking action to prevent illness and accidents; the better use of medicines; treatment of minor ailments and better care of long term conditions. Self-care includes both self-care and self-management. For people living with a long term condition, self-care can bring independence, self-worth and the ability to lead a life that's as near normal as possible.

All the evidence shows that proactively managing a long term condition is better than reacting to it. The best care management programmes involve:

- multi-disciplinary teams
- supported self-care and self-management
- The education of patients and carers.



The continuum above illustrates the sliding scale of self-care in the UK, starting with the individual responsibility people take in making daily choices about their lifestyle, such as brushing their teeth, eating healthily or choosing to do exercise. Moving slightly further along the scale, people can often self-manage the symptoms of minor ailments, for example by using over-the-counter medicines. At the opposite end of the scale is major trauma where responsibility for care is entirely in the hands of the healthcare professionals, until the start of recovery when self-care can emerge again. Around 80% of all care in the UK is self-care. The majority of people feel comfortable managing everyday minor ailments like coughs and colds themselves; particularly when they feel confident in re