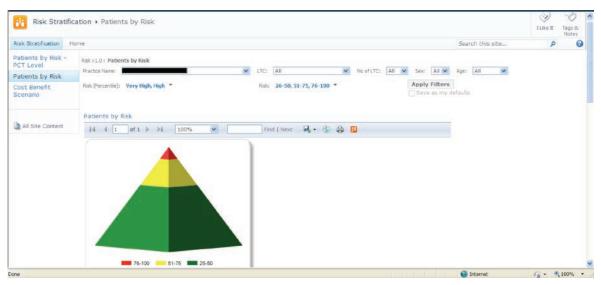

### **Reports**

The default report (shown below) will be displayed when entering the system. The user has the Ability to filter the results by Long Term Condition, Number of Long Term Conditions, Gender, Age and Risk Band.