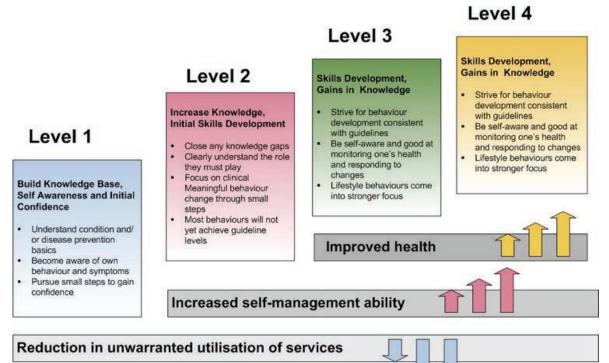

### The NMINC approach can be summarised as follows:

- A person-centred pathway and support package, delivered over 12 weeks, produced in collaboration with the patient and managed by a 'Key Worker' who is identified from the 'core' team.
- A 'core' team of GP, Practice Nurse, District Nurse, Active Case Manager and Social Worker.
- Regular identification of adults who are at high or moderate risk of future admission to hospital (based on the 'risk stratification' tool).
- As inclusive as possible e.g. people who are acutely ill, who have now stabilised.
- Services organised around the GP practice and GP as the lead professional.
- Regular team meetings to plan care and problem solve.
- A Key Worker coordinates care and works collaboratively with the patient to agree and implement actions or goals around issue that are **important to them**.
- Includes other relevant services and support based on patient/client priorities and needs including support to self-care and access to local resources.

#### What we hope to achieve:

- Better outcomes for patients/clients and families including less dependence on urgent and emergency services and improved access to relevant support in the community
- High quality support and care provided in a joined up way by the right person or people and designed to improve health, wellbeing and to improve independence
- Improved joint working between different professionals better understanding of roles, increased sharing of knowledge and better management of expectations between teams and services
- More efficient and focused use of resources.