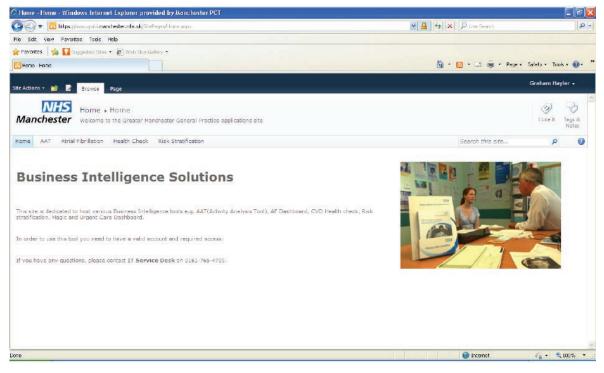

### Accessing the tool

All users should have received a user name and password from Frank Sheridan (IT Services). If you need a user account please contact your CCG Information Analyst listed at the end of this paper.

#### Users will access the tool via the following link:-

#### https://nww.gmbi.manchester.nhs.uk/SitePages/Home.aspx

Users will be presented with the following log in screen:-

| Connect to nww.    | gmbi.manchester.nhs.uk 🛛 🛛 🔀 |
|--------------------|------------------------------|
|                    |                              |
| Connecting to nww. | gmbi.manchester.nhs.uk.      |
| User name:         | 🕵 GMGP\graham.hayler  🛛 🖌    |
| Password:          |                              |
|                    | Remember my password         |
|                    |                              |
|                    | OK Cancel                    |

On entering the system the main menu will be displayed:-

Users need to click on the Risk Stratification link to enter the application