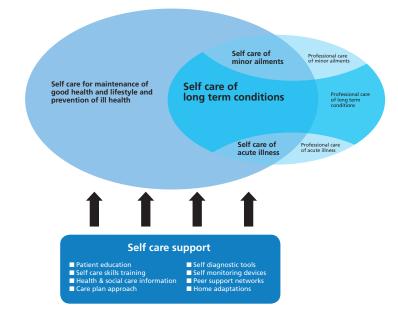

they need to care for minor ailments, signposting people to the appropriate local services and outreach work to provide health advice in non-traditional settings such as pubs and job centres.

In the GP consultation itself, involving patients in their care through shared decision making has also proved to be a successful approach. Practitioner needs to use communication skills to reflect back to the person what is important to them, their ideas about change and to effectively support self-care.

Here are structured tools and approaches for supporting behaviour changes (with a huge evidence base). There is an introduction to these included in the Enabling Self-care training. Practitioners can also access free courses on behaviour change via <u>www.goodhealth-manchester,nhs.uk/training</u>



#### Supporting self care across the whole system

### The Benefits of Self Care

Empowering people with the confidence and information to look after them when they can, and visit the GP when they need to, gives people greater control of their own health and encourages healthy behaviours that help prevent ill health in the long-term. In many cases people can self-manage their minor ailments, reducing the number of GP consultations and enabling GPs to focus on caring for higher risk patients, such as those with co-morbidities, the very young and elderly, managing long-term conditions and providing new services.

More cost-effective use of stretched NHS resources allows money to be spent where it's most needed and improve health outcomes. Furthermore, increased personal responsibility arou