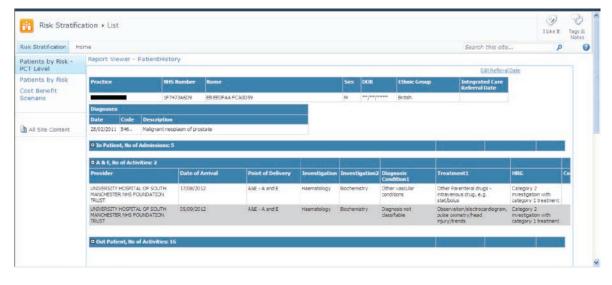

|                         |

A patient's history can also be viewed:-



You can record if a patient has been referred to the Integrated Care Team

| er e |                                                |                        |                   |         | = × |                          | MHN\Graham.Hayle                                         | 6.9            |
|------------------------------------------|------------------------------------------------|------------------------|-------------------|---------|-----|--------------------------|----------------------------------------------------------|----------------|
| Risk Stratifica                          | ition + List                                   | Edit                   | Input a           |         |     |                          |                                                          | ag