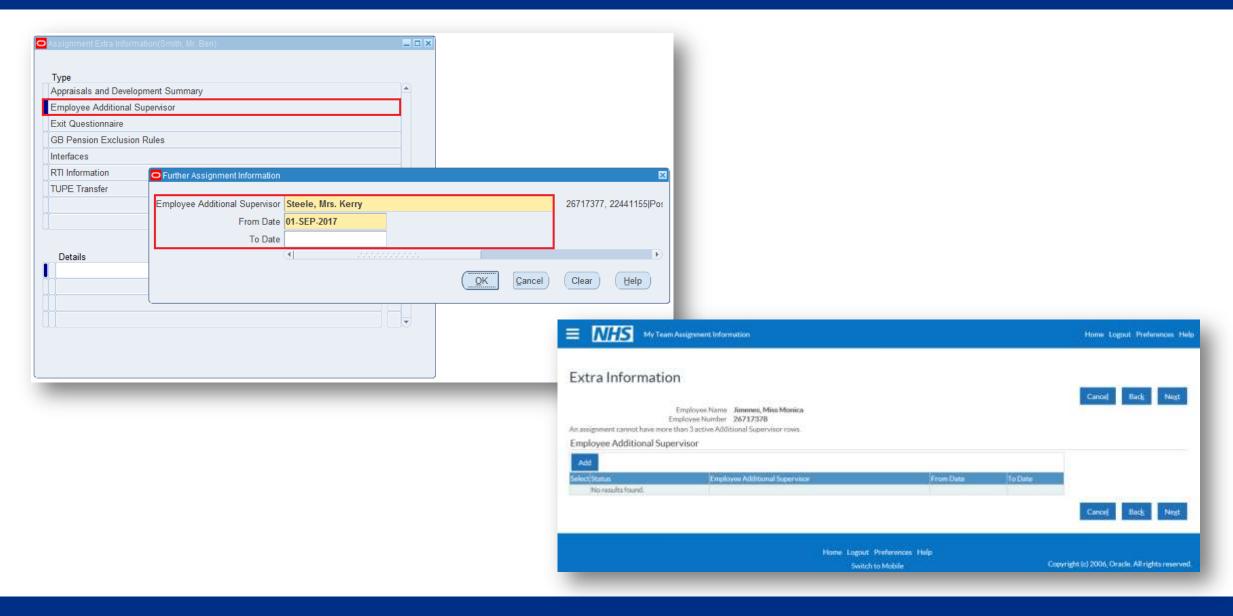

arch Via Portal Pages**







### **Search Via Core ESR Forms**

#### **Electronic Staff Record Programme**





## Manager Self Service Org Chart

### **Electronic Staff Record Programme**









## **Via Talent Profile**

#### **Electronic Staff Record Programme**





## My Calendar/Team Actions Portlet









## **Annual Leave Portlet**







| Annual Leave Accrual 1 NHS (2000084) | 5-2) |
|--------------------------------------|------|
| Entitlement                          | 21.5 |
| Carry Over                           | 0    |
| Statutory Days                       | Yes  |
| Taken                                | 1    |
| Remaining                            | 19.5 |
| Booked                               | 1    |

## **Local Links Portlet**







# Multiple Supervisors





## **Additional Portal Developments**



### Release 36.2 end October 17

- New Class Update Portlet
  - Introduce a new portlet which can be added to the Learning Administration dashboard allowing the update of attendees status on class up to 7 days in the past.

### What will it look like?









# Questions?