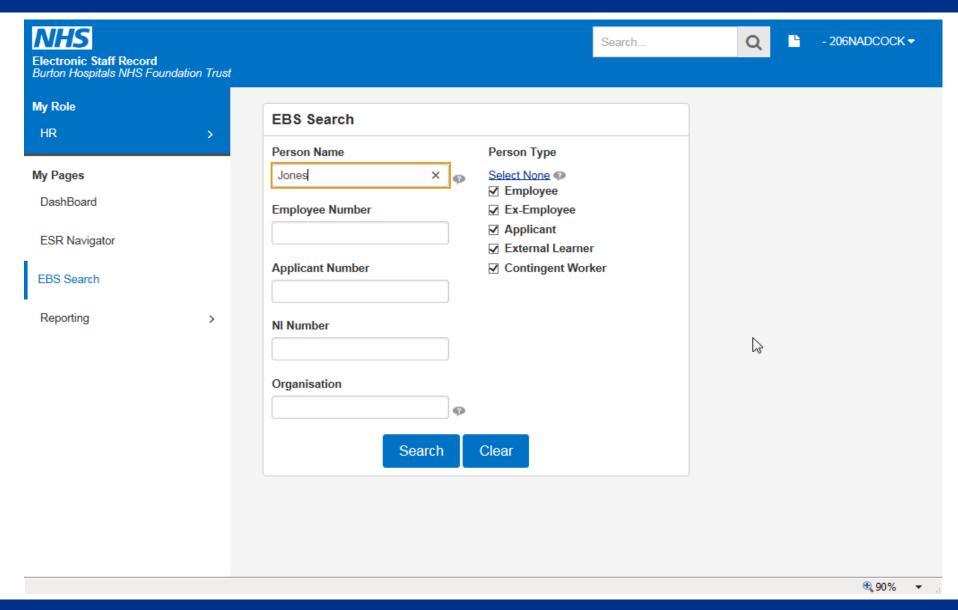

|
| Purge External Learners                          | R36     |
| ESR Search                                       | R36     |
| Internet Access to ESR BI for Professional Users | R36     |



| Description                                                                      | Release |
|----------------------------------------------------------------------------------|---------|
| Competency Expiry Dates Added to ESS Upcoming Tasks and MSS Team Actions Portlet | R36     |
| Incremental Dates Added to ESS Upcoming Tasks and MSS Team Actions Portlet       | R36     |
| Local Links Portlet and Ability to Reorder                                       | R36     |
| Upcoming Classes to be Improved to Allow Class Registrations                     | R36     |

# **Search Via Portal Pages**







### **Search Via Core ESR Forms**

#### **Electronic Staff Record Programme**





## Manager Self Service Org Chart

### **Electronic Staff Record Programme**









## **Via Talent Profile**

#### **Electronic Staff Record Programme**





## My Calendar/Team Actions Portlet









## **Annual Leave Portlet**







| Annual Leave Accrual 1 NHS (2000084) | 5-2) |
|--------------------------------------|------|
| Entitlement                          | 21.5 |
| Carry Over                           | 0    |
| Statutory Days                       | Yes  |
| Taken                                | 1    |
| Remaining                            | 19.5 |
| Booked                               | 1    |

## **Local Links Portlet**







# Multiple Supervisors





## **Additional Portal Deve