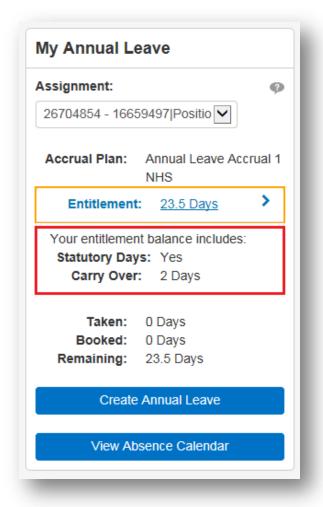

## **Annual Leave Portlet**

| Annual Leave Accrual 1 NHS (2000084) | 5-2) |
|--------------------------------------|------|
| Entitlement                          | 21.5 |
| Carry Over                           | 0    |
| Statutory Days                       | Yes  |
| Taken                                | 1    |
| Remaining                            | 19.5 |
| Booked                               | 1    |