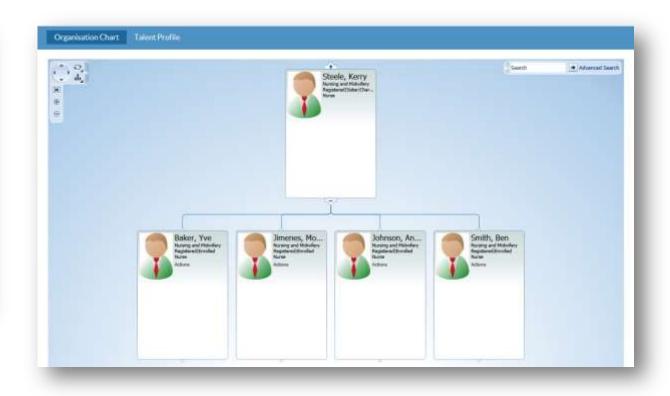

ional Users | R36     |



| Description                                                                      | Release |
|----------------------------------------------------------------------------------|---------|
| Competency Expiry Dates Added to ESS Upcoming Tasks and MSS Team Actions Portlet | R36     |
| Incremental Dates Added to ESS Upcoming Tasks and MSS Team Actions Portlet       | R36     |
| Local Links Portlet and Ability to Reorder                                       | R36     |
| Upcoming Classes to be Improved to Allow Class Registrations                     | R36     |

# **Search Via Portal Pages**







### **Search Via Core ESR Forms**

#### **Electronic Staff Record Programme**





## Manager Self Service Org Chart

### **Electronic Staff Record Programme**









## **Via Talent Profile**

#### **Electronic Staff Record Programme**





## My Calendar/Team Actions Portlet









## **Annual Leave Portlet**







| Annual Leave Accrual 1 NHS (2000084) | 5-2) |
|--------------------------------------|------|
| Entitlement                          | 21.5 |
| Carry Over                           | 0    |
| Statutory Days                       | Yes  |
| Taken                                | 1    |
| Remaining                            | 19.5 |
| Booked                               | 1    |

## **Local Links Portlet**







# Multiple Supervisors





## **Additional Portal Developments**



### Release 36.2 end October 17

- New Class Update Portlet
  - Introduce a new portlet which can be added to the Learning Administration dashboard allow