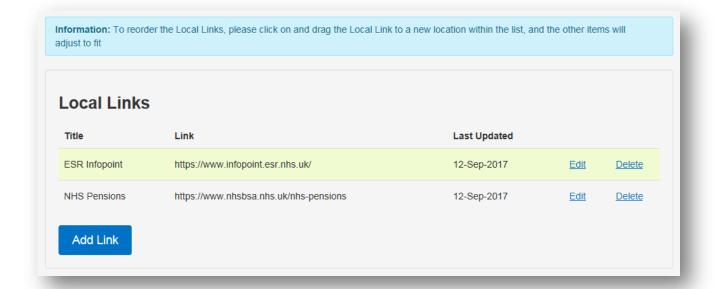

| Description                                                                      | Release |
|----------------------------------------------------------------------------------|---------|
| Competency Expiry Dates Added to ESS Upcoming Tasks and MSS Team Actions Portlet | R36     |
| Incremental Dates Added to ESS Upcoming Tasks and MSS Team Actions Portlet       | R36     |
| Local Links Portlet and Ability to Reorder                                       | R36     |
| Upcoming Classes to be Improved to Allow Class Registrations                     | R36     |

## **Local Links Portlet**