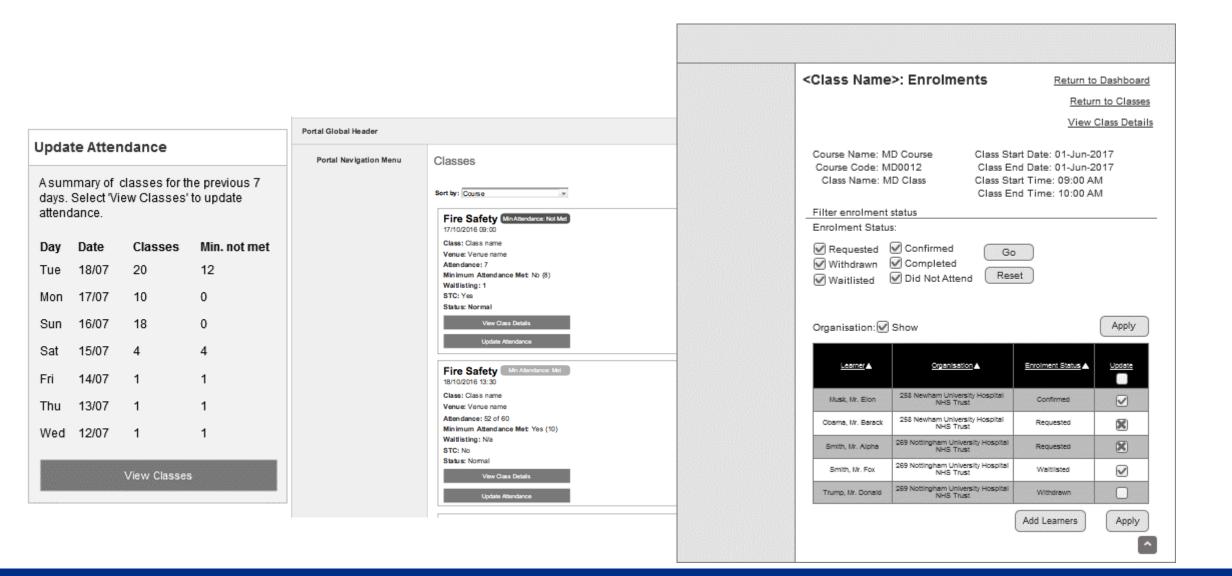

### Release 36.2 end October 17

- New Class Update Portlet
  - Introduce a new portlet which can be added to the Learning Administration dashboard allowing the update of attendees status on class up to 7 days in the past.

### What will it look like?