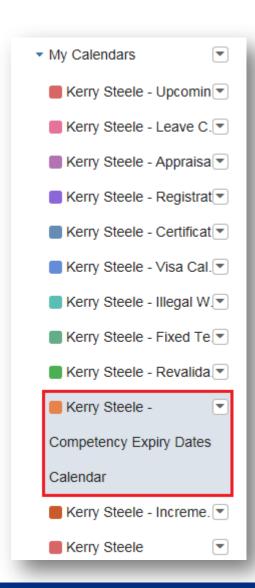

| Description                                                                      | Release |
|----------------------------------------------------------------------------------|---------|
| Competency Expiry Dates Added to ESS Upcoming Tasks and MSS Team Actions Portlet | R36     |
| Incremental Dates Added to ESS Upcoming Tasks and MSS Team Actions Portlet       | R36     |
| Local Links Portlet and Ability to Reorder                                       | R36     |
| Upcoming Classes to be Improved to Allow Class Registrations                     | R36     |

## My Calendar/Team Actions Portlet