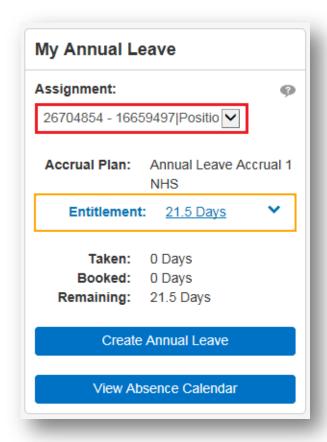

## **Annual Leave Portlet**

| Annual Leave Accrual 1 NHS (2000084) | 5-2) |
|--------------------------------------|------|
| Entitlement                          | 21.5 |
| Carry Over                           | 0    |
| Statutory Days                       | Yes  |
| Taken                                | 1    |
| Remaining                            | 19.5 |
| Booked                               | 1    |