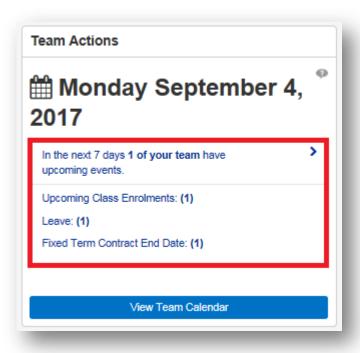

|----------------------------------------------------------------------------------|---------|
| Competency Expiry Dates Added to ESS Upcoming Tasks and MSS Team Actions Portlet | R36     |
| Incremental Dates Added to ESS Upcoming Tasks and MSS Team Actions Portlet       | R36     |
| Local Links Portlet and Ability to Reorder                                       | R36     |
| Upcoming Classes to be Improved to Allow Class Registrations                     | R36     |

# **Search Via Portal Pages**







### **Search Via Core ESR Forms**

#### **Electronic Staff Record Programme**





## Manager Self Service Org Chart

### **Electronic Staff Record Programme**









## **Via Talent Profile**

#### **Electronic Staff Record Programme**





## My Calendar/Team Actions Portlet









## **Annual Leave Portlet**







| Annual Leave Accrual 1 NHS (2000084) | 5-2) |
|--------------------------------------|------|
| Entitlement                          | 21.5 |
| Carry Over                           | 0    |
| Statutory Days                       | Yes  |
| Taken                                | 1    |
| Remaining                            | 19.5 |
| Booked                               | 1    |

## **Local Links Portlet**







# Multiple Supervisors





## **Additional Portal Developments**



### Release 36.2 end October 17

- New Class Update Portlet
  - Introduce a new portlet which can be added to the Learning Administration dashboard allowing the update of attendees status on class up to 7 days in the past.

### What will it look like?









# Questions?