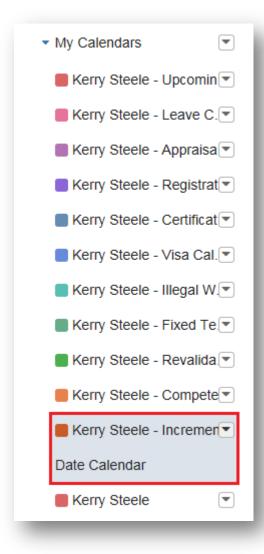

| Description                                                                      | Release |
|----------------------------------------------------------------------------------|---------|
| Competency Expiry Dates Added to ESS Upcoming Tasks and MSS Team Actions Portlet | R36     |
| Incremental Dates Added to ESS Upcoming Tasks and MSS Team Actions Portlet       | R36     |
| Local Links Portlet and Ability to Reorder                                       | R36     |
| Upcoming Classes to be Improved to Allow Class Registrations                     | R36     |

## My Calendar/Team Actions Portlet