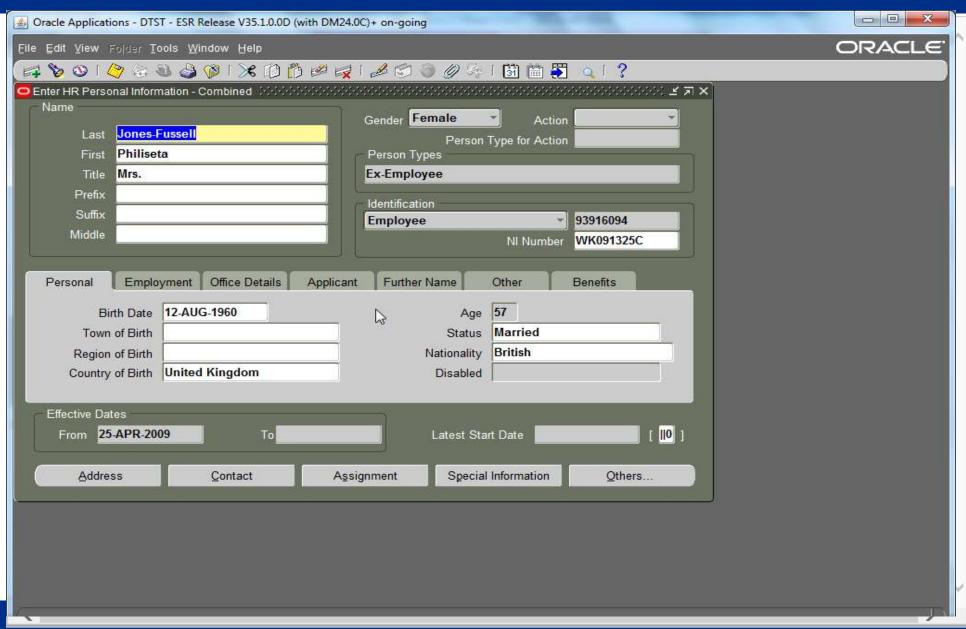

| R36     |
| Internet Access to ESR BI for Professional Users | R36     |



| Description                                                                      | Release |
|----------------------------------------------------------------------------------|---------|
| Competency Expiry Dates Added to ESS Upcoming Tasks and MSS Team Actions Portlet | R36     |
| Incremental Dates Added to ESS Upcoming Tasks and MSS Team Actions Portlet       | R36     |
| Local Links Portlet and Ability to Reorder                                       | R36     |
| Upcoming Classes to be Improved to Allow Class Registrations                     | R36     |

# **Search Via Portal Pages**







### **Search Via Core ESR Forms**

#### **Electronic Staff Record Programme**





## Manager Self Service Org Chart

### **Electronic Staff Record Programme**









## **Via Talent Profile**

#### **Electronic Staff Record Programme**





## My Calendar/Team Actions Portlet









## **Annual Leave Portlet**







| Annual Leave Accrual 1 NHS (2000084) | 5-2) |
|--------------------------------------|------|
| Entitlement                          | 21.5 |
| Carry Over                           | 0    |
| Statutory Days                       | Yes  |
| Taken                                | 1    |
| Remaining                            | 19.5 |
| Booked                               | 1    |

## **Local Links Portlet**







# Multiple Supervisors





## **Additional Portal Developments**



### Release 36.2 end October 17

- New Class Update Portlet
  - Intro