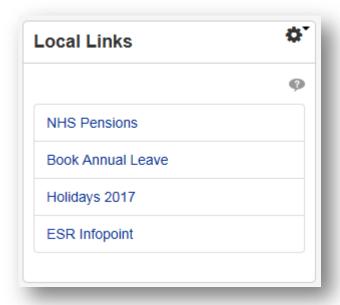

| Description                                                                      | Release |
|----------------------------------------------------------------------------------|---------|
| Competency Expiry Dates Added to ESS Upcoming Tasks and MSS Team Actions Portlet | R36     |
| Incremental Dates Added to ESS Upcoming Tasks and MSS Team Actions Portlet       | R36     |
| Local Links Portlet and Ability to Reorder                                       | R36     |
| Upcoming Classes to be Improved to Allow Class Registrations                     | R36     |

## **Local Links Portlet**