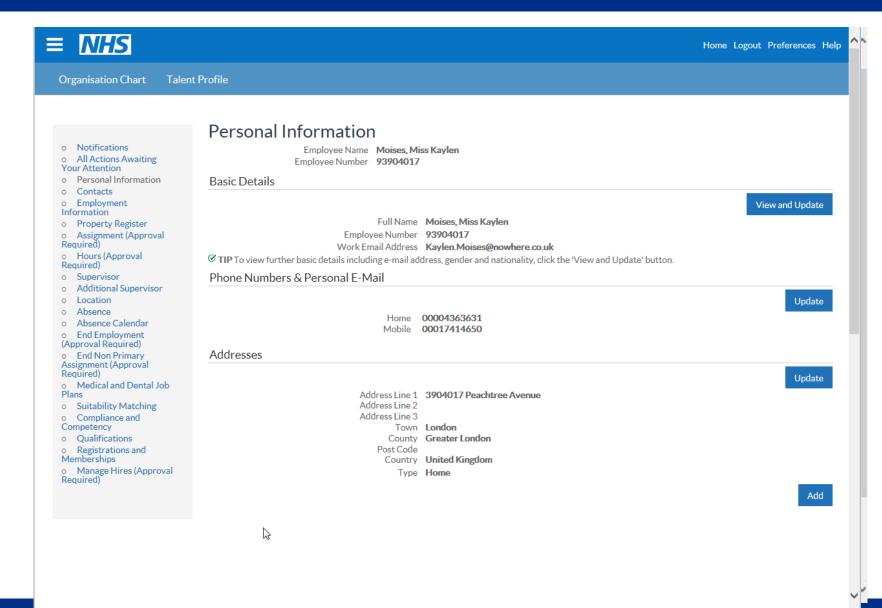

| Release |
|----------------------------------------------------------------------------------|---------|
| Competency Expiry Dates Added to ESS Upcoming Tasks and MSS Team Actions Portlet | R36     |
| Incremental Dates Added to ESS Upcoming Tasks and MSS Team Actions Portlet       | R36     |
| Local Links Portlet and Ability to Reorder                                       | R36     |
| Upcoming Classes to be Improved to Allow Class Registrations                     | R36     |

# **Search Via Portal Pages**







### **Search Via Core ESR Forms**

#### **Electronic Staff Record Programme**





## Manager Self Service Org Chart

### **Electronic Staff Record Programme**









## **Via Talent Profile**

#### **Electronic Staff Record Programme**





## My Calendar/Team Actions Portlet









## **Annual Leave Portlet**







| Annual Leave Accrual 1 NHS (2000084) | 5-2) |
|--------------------------------------|------|
| Entitlement                          | 21.5 |
| Carry Over                           | 0    |
| Statutory Days                       | Yes  |
| Taken                                | 1    |
| Remaining                            | 19.5 |
| Booked                               | 1    |

## **Local Links Portlet**







# Multiple Supervisors





## **Additional Portal Developments**



### Release 36.2 end October 17

- New Class Update Portlet
  - Introduce a new portlet which can be added to the Learning Administration dashboard allowing the update of attendees status on class up to 7 days in the past.

### Wh