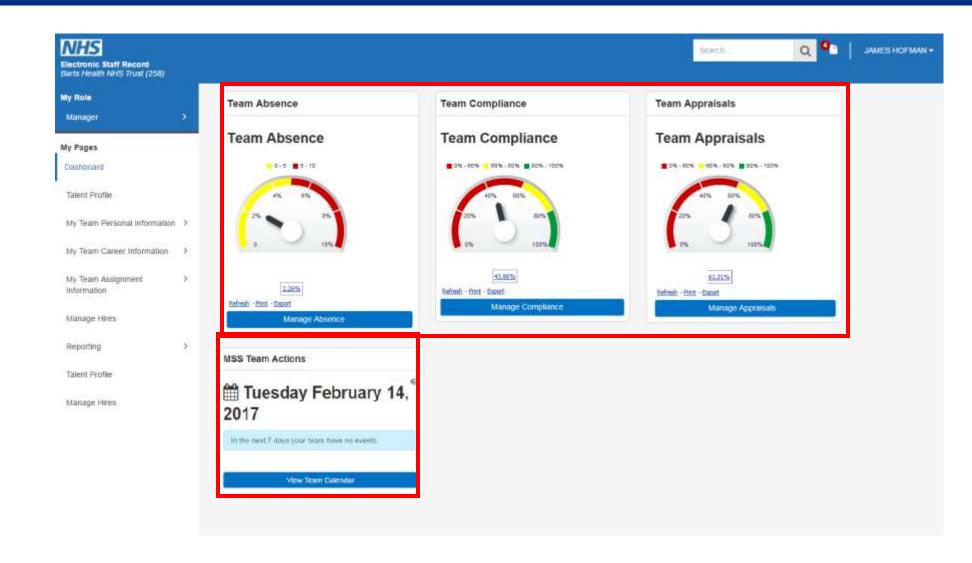

# **Manager Dashboard**

#### **Electronic Staff Record Programme**

Manager Dashboard for all users with Manager, Supervisor or Administrator Self Service

The dashboard contains 3 default national reports – navigate directly to the supporting detail in ESR BI or open Self Service forms

MSS Team Actions – Calendar view of date driven events for your team Indicator of who from your team have confirmed Leave or Class Enrolments in the next 7 days

Click the View Team Calendar button for more details

## HR Dashboard:

Actual Vs Establishment FTE BI report
Starters & Leavers Summary BI Report
Leavers by Reason BI Report
Payroll Exceptions Report

## Learning Management Dashboard:

Compliance Rate Gauge
DNA Rate over last month
Bottom 10 orgs by compliance
Upcoming classes

## Payroll Dashboard:

Payroll Exceptions
Gross & Net Pay Bl graph

### Recruitment Dashboard:

Applicant Summary

Applicant Management

- Engage with your IT department to ensure they have at least the team who will be provisioning on the day set up with the correct IT specification, i.e. IE11 and Java 1.8.0\_74
- Ensure IT have added 2 sites to the Trusted sites by group policy
- https://my-staging.esr.nhs.uk
- https://my.esr.nhs.uk
- Ensure IT have checked that the following IP address is not blocked: 194.203.48.100
- Decide and allocate the two or three new URPs in advance of going live; Portal Administrator, Content Editor and or Content Administrator these will have to be given to different employees
- Agree in advance what Portlets, Local Links and communications are going to be visible on go live day
- On receipt of your provisioning letter from the ESR central team inform AM or FA that you are happy with the date