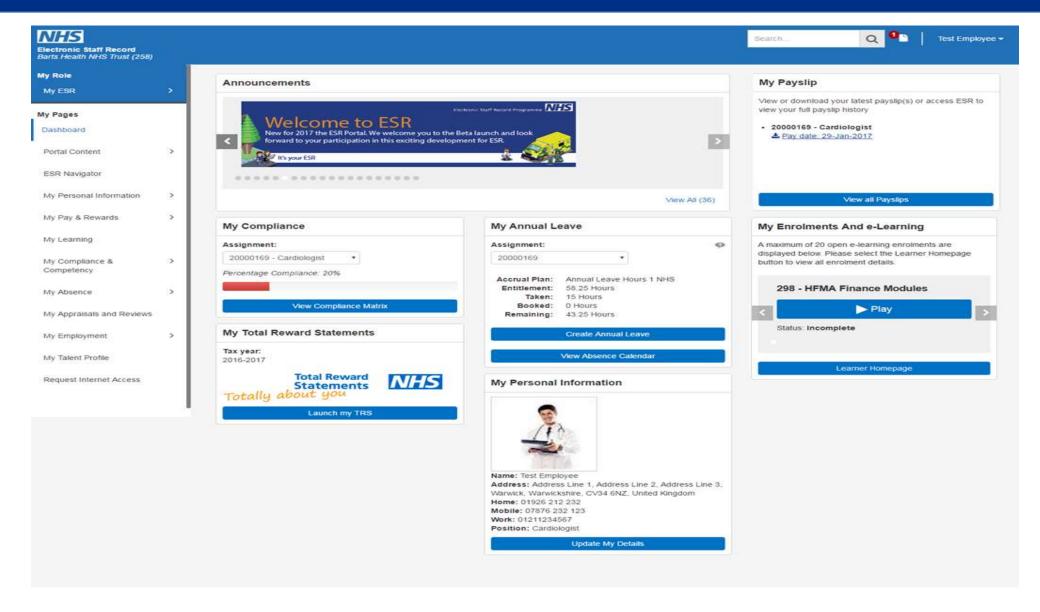

# **New ESR Portal Landing Page**

# ESR Portal – My ESR

#### **Electronic Staff Record Programme**

Dedicated portlet to indicate the current level of compliance against competency requirements; Improved navigation to emplayen planes percentage and status indicator bar for simple view of the current position;

Navigate directly to the
Compliance Matrix to view the full
competency and compliance
profile.
Dedicated portlet to indicate
current annual leave
entitlement, leave already
taken, any booked in the future
and the remaining allowance;

Navigate directly to either create a new annual leave request for the selected assignment or go to the Absence Calendar in Self Service to view all leave details.

National 'portlet' for recent payslips;

Easy access to all payslip history with employer.

Shows most recently interacted e-learning enrolments;

Click to play directly from the portal;

Improved integration/ automation with Certification renewal.