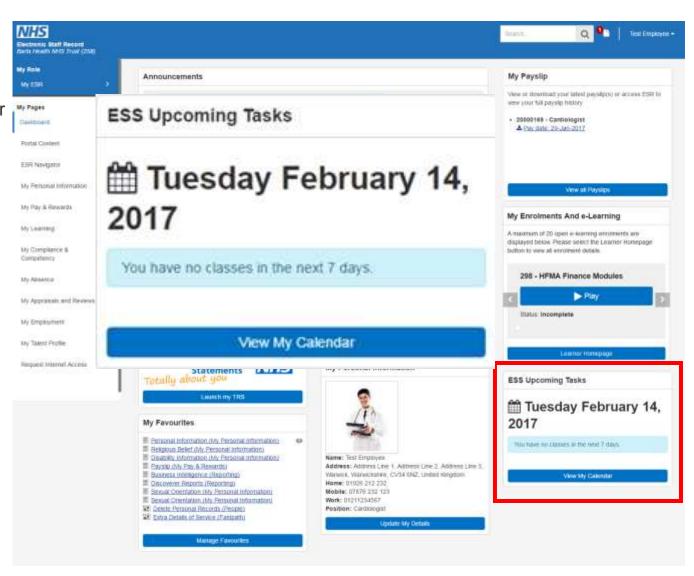

# **My ESR – Focus On Upcoming Tasks**

#### **Electronic Staff Record Programme**

The Upcoming Tasks portlet acts as a calendar and reminder for users, of any classroom bookings they may have within the next 7 days

Clicking on the View my
Calendar button opens a new
Portal page displaying the
month view.

Calendar view of specific date driven events within ESR for the Employee, including Class bookings, Leave, Expiry of Certifications, Visa, Fixed Term Contracts and any next Appraisal/Review dates