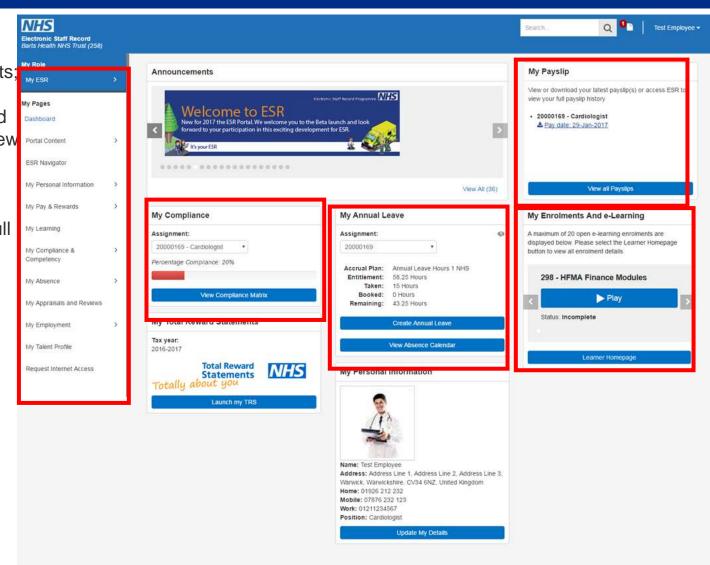

# ESR Portal – My ESR

#### **Electronic Staff Record Programme**

Dedicated portlet to indicate the current level of compliance against competency requirements; Improved navigation to emplayen planes percentage and status indicator bar for simple view of the current position;

Navigate directly to the
Compliance Matrix to view the full
competency and compliance
profile.
Dedicated portlet to indicate
current annual leave
entitlement, leave already
taken, any booked in the future
and the remaining allowance;

Navigate directly to either create a new annual leave request for the selected assignment or go to the Absence Calendar in Self Service to view all leave details.

National 'portlet' for recent payslips;

Easy access to all payslip history with employer.

Shows most recently interacted e-learning enrolments;

Click to play directly from the portal;

Improved integration/ automation with Certification renewal.